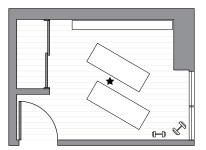

## Morning

Making space more efficient with a bed, desk and storage that disappears into the ceiling. Create space for whatever moves you.