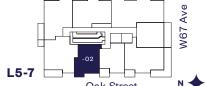

# Plan 1A 1Bed + 1Bath + Flex

INTERIOR SPACE: 527 SQFT **EXTERIOR SPACE: 54 SQFT** TOTAL SPACE: