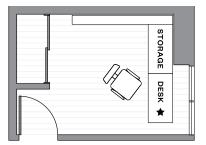

## Morning

Making space more efficient with a bed, desk and storage that disappears into the ceiling. Create space for whatever moves you.

### In the Afternoon

Home office space with a 52" ceiling desk, magnetically stabilized for sitting or standing.

Intelligent storage unit with image capturing function for easy store and search.