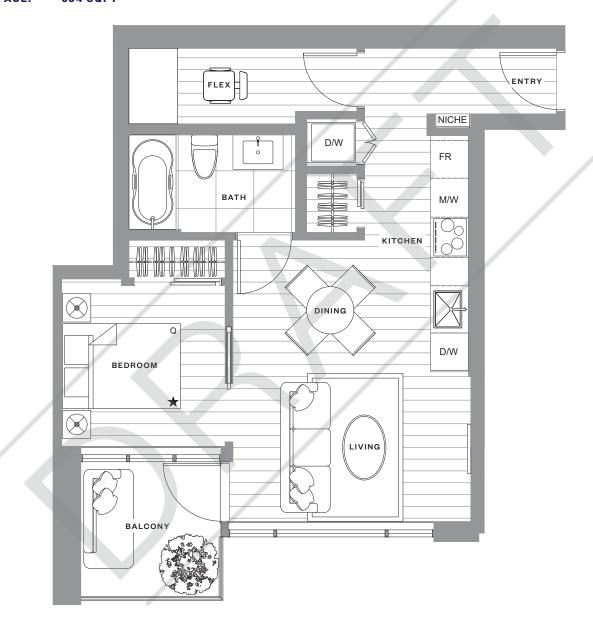

# Plan 1B 1Bed + 1Bath + Flex

INTERIOR SPACE: 540 SQFT **EXTERIOR SPACE: 54 SQFT** TOTAL SPACE:

#### **SMART HOME FEATURES**

- Custom entry niche with UV sanitizing drawer and wireless charging pad
- Integrated smart home system for lighting and temperature control
- In-home air and water filtration for your health
- Triple-pane exterior window maximize energy efficiency and acoustic control