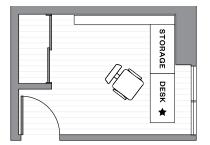

### In the Afternoon

Home office space with a 52" ceiling desk, magnetically stabilized for sitting or standing.

Intelligent storage unit with image capturing function for easy store and search.