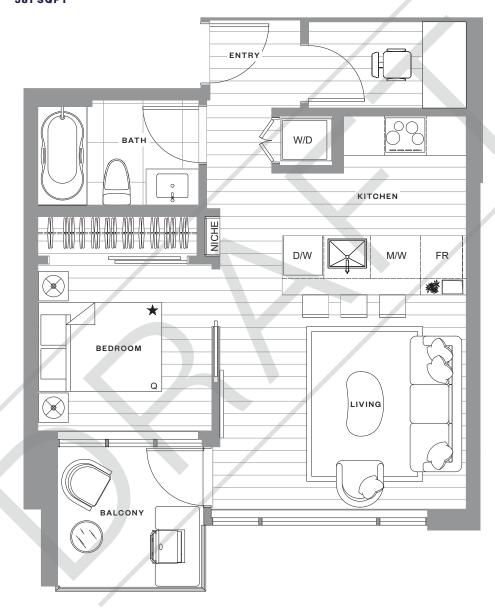

# Plan 1A 1Bed + 1Bath + Flex

INTERIOR SPACE: 527 SQFT **EXTERIOR SPACE: 54 SQFT** TOTAL SPACE:

#### **SMART HOME FEATURES**

- Custom entry niche with UV sanitizing drawer and wireless charging pad
- Integrated smart home system for lighting and temperature control
- In-home air and water filtration for your health
- Triple-pane exterior window maximize energy efficiency and acoustic control