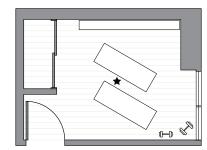

## Bigger Space, Brighter Future

Gryphon Nova embodies the integration of art and living. Enjoy unparalleled flexibility when it comes to making use of your space, with furniture that recedes on command when you don't need it.

## Morning

Making space more efficient with a bed, desk and storage that disappears into the ceiling. Create space for whatever moves you.

### In the Afternoon

Home office space with a 52" ceiling desk, magnetically stabilized for sitting or standing.

Intelligent storage unit with image capturing function for easy store and search.

#### At Night

Space for a restful night. Lower your bed, dim the built in lights and turn the space into your night time sanctuary.

This is not an offer for sale and is for information purposes only. An offer for sale may only be made in conjunction with a Disclosure Statement. E. & O.E. The above images or drawings are for illustration purposes only. The developer reserves the right to alter size, price, design and/or finishings at any time.